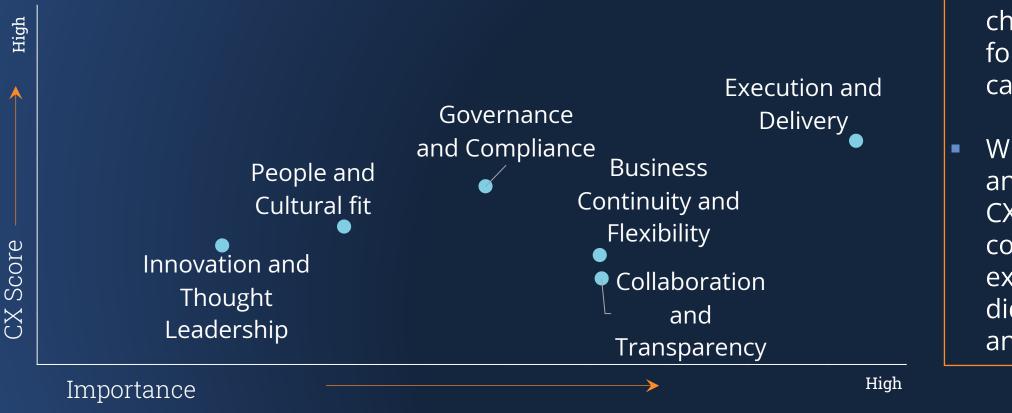

### Voice of the Customer Insights

Experience Score vs. Category Importance

- The pandemic has changed importance for many of the six category areas
- While providers, on
  an average, got high
  CX score for
  common
  expectations, they
  did fall short for new
  and emerging ones.

- New category in response to COVID-19 pandemic to capture customer perceptions of how providers are handling the pandemic
  - The ability of the provider to keep the lights on or to transfer work to and from other providers or
  - The change of contracts on the fly
- High importance for enterprises leads to tighter rating!