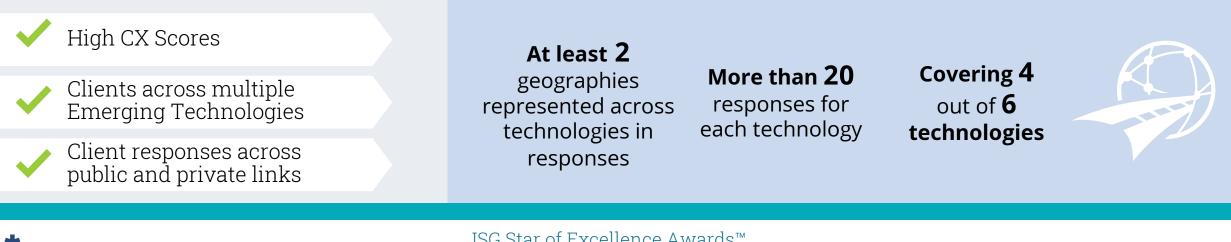

## Award Type: Universal Emerging Tech Winners

✓ High CX Scores

Clients across multiple Emerging Technologies

Client responses across public and private links

imagine your future®

At least 2 geographies represented across technologies in responses

More than 20 responses for each technology Covering 4 out of 6 technologies