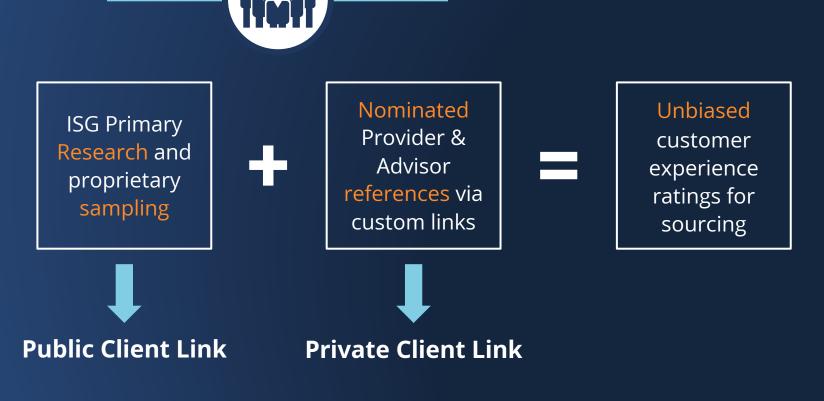

### Unbiased Survey Approach

#### Scoring methodology:

- Providers need a minimum of 30 responses
- Client experience in six categories
- Capabilities specific to emerging and established technical and industry services across regions
- Open-ended question as a qualitative component

ISG Star of Excellence<sup>™</sup> is **based on direct feedback** from enterprise clients.