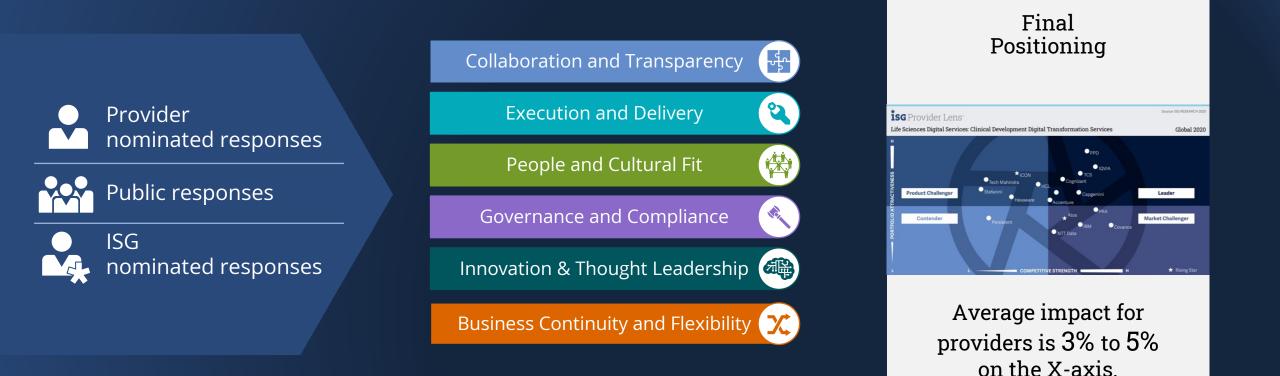

### **Customer Experience Categories**

#### Scoring methodology:

- Providers need a minimum of 30 responses
- Client experience in six categories
- Capabilities specific to emerging and established technical and industry services across regions
- Open-ended question as a qualitative component