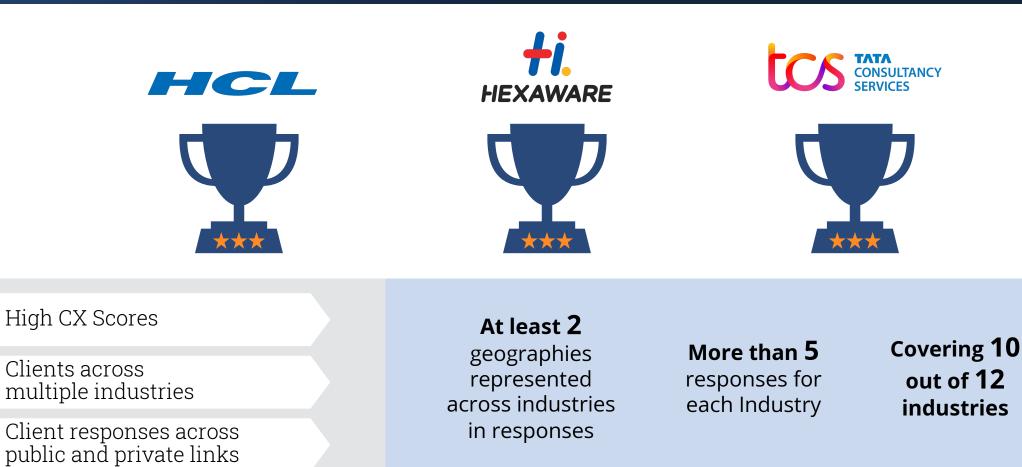

### Award Type: Universal Industry Winners

imagine your future®

At least 2 geographies represented across industries in responses

More than 5 responses for each Industry Covering 10 out of 12 industries

#### ISG Star of Excellence Awards™