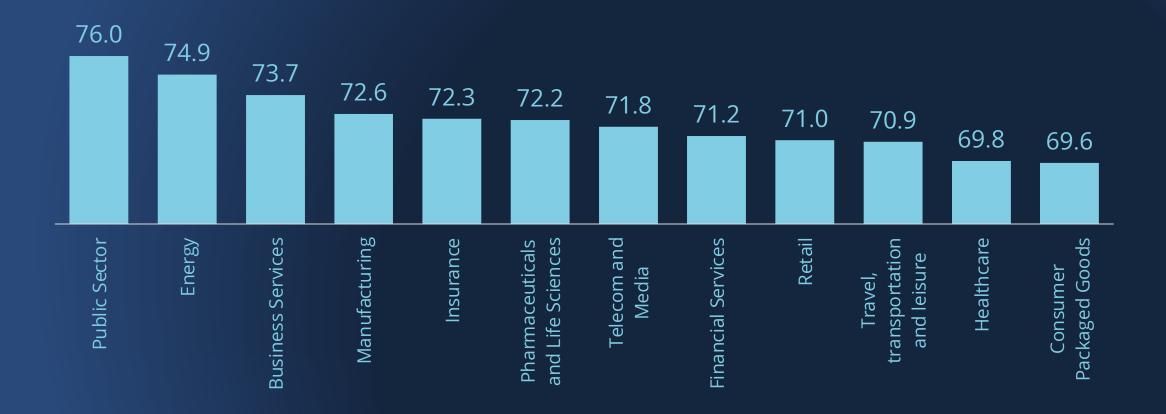

### CX Scores – By Industry

ISG Star of Excellence Awards™

© 2021 Information Services Group, Inc. All Rights Reserved.

 $\bigstar$ 

26

### Award Type: Universal Industry Winners

imagine your future®

At least 2 geographies represented across industries in responses

More than 5 responses for each Industry Covering 10 out of 12 industries