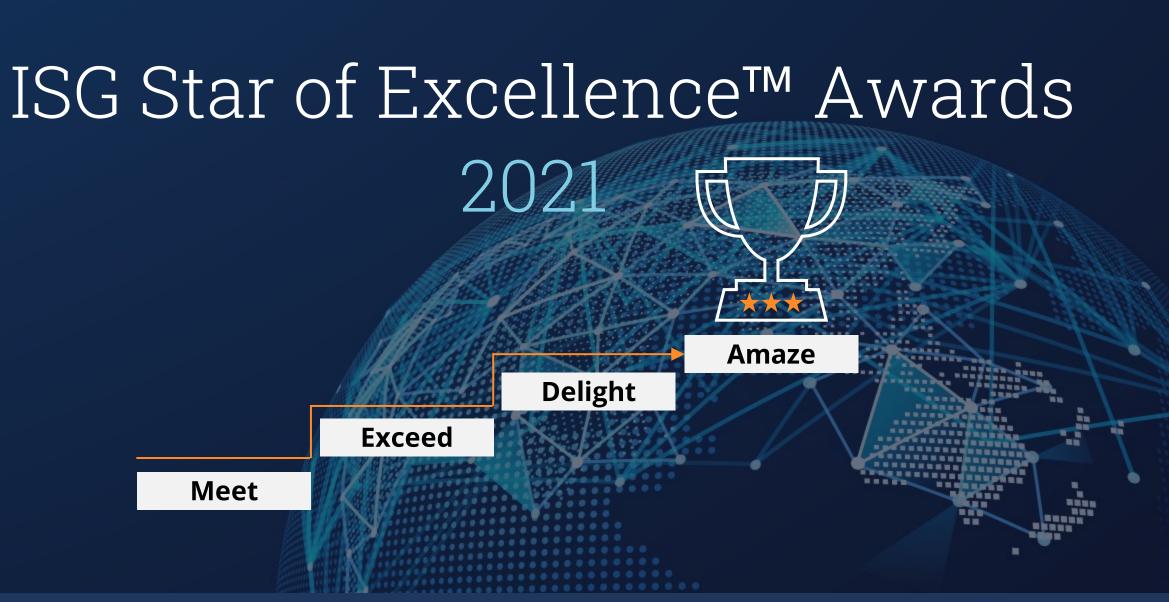

### ISG Star of Excellence<sup>™</sup> Awards

### ISG Star of Excellence™

The ISG Star of Excellence<sup>™</sup> Program recognizes exceptional client service experience.

These results serve as a **benchmark for measuring** client centricity in our industry.

ISG Star of Excellence<sup>™</sup> is **based on direct feedback** from enterprise clients.