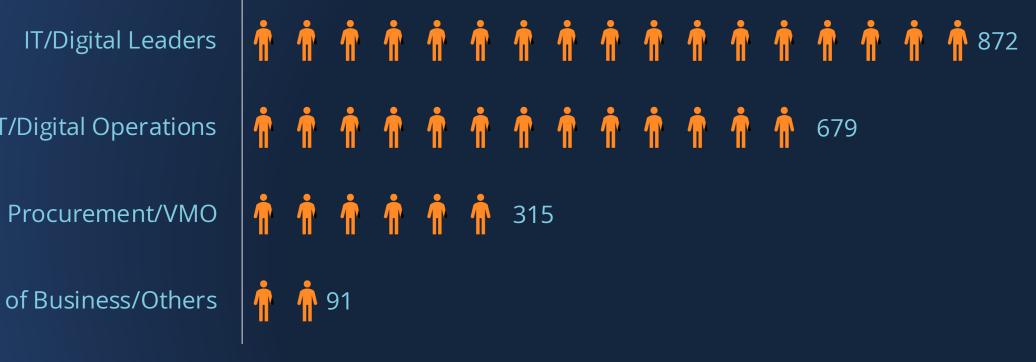

## Compelling Feedback Diversity

#### **Responses by Role**

IT/Digital Operations

Line of Business/Others

N=1957; Source= ISG Research 2021