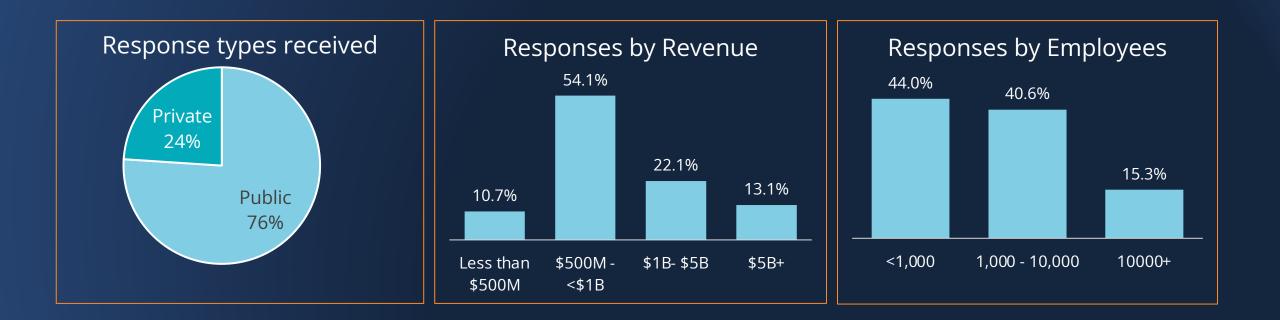

## Diversified Industry Representation

| 20%                                                    | 13%           | 12%                  | 19%                                      | 15%                                        |
|--------------------------------------------------------|---------------|----------------------|------------------------------------------|--------------------------------------------|
| BFSI (Banking,<br>Financial Services<br>and Insurance) | Manufacturing | Business Services    | Retail and CPG                           | Healthcare,<br>Pharma and<br>Life Sciences |
| 3%                                                     | 3%            | 6%                   | <b>5%</b>                                | 4%                                         |
| Energy                                                 | Public Sector | Telecom and<br>Media | Travel,<br>Transportation<br>and Leisure | Others                                     |
|                                                        |               |                      |                                          |                                            |

N=1957; Source= ISG Research 2021

### Balanced Response Distribution

N=1957; Source= ISG Research 2021