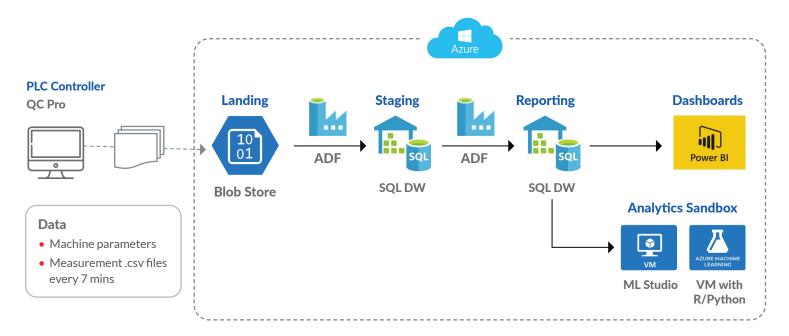

The newly architected solution involved extracting data from various sources like millions of IoT sensors, PLC controller and csv files into an Azure Blob Storage landing zone. Azure SQL Data Warehouse was selected to replace Oracle Exadata as the new EDW where data will be used for Dashboards, ad hoc querying, canned reports and building Machine Learning models

#### **DW & Analytics architecture on Oracle Exadata**

To accelerate the Oracle Exadata migration, and implement the target state architecture, Hexaware leveraged their automated, smart and cost-effective platform, AMAZE<sup>TM</sup> for Data & Al. Through AMAZE<sup>TM</sup>, we automated the current state assessment process for identifying all the complexities of migration. Post assessment, the cloud services selected on Azure were deployed in an automated manner.

Post deployment of resources in Azure, the entire migration of data pipelines and data store layers was accelerated by AMAZE™ that minimized downtime and saved time and efforts by over **60%.** 