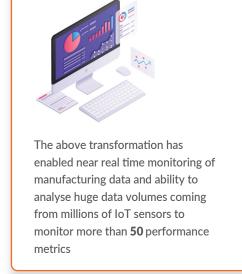

ill be used for Dashboards, ad hoc querying, canned reports and building Machine Learning models





#### **DW & Analytics architecture on Oracle Exadata**



To accelerate the Oracle Exadata migration, and implement the target state architecture, Hexaware leveraged their automated, smart and cost-effective platform, AMAZE<sup>TM</sup> for Data & Al. Through AMAZE<sup>TM</sup>, we automated the current state assessment process for identifying all the complexities of migration. Post assessment, the cloud services selected on Azure were deployed in an automated manner.

Post deployment of resources in Azure, the entire migration of data pipelines and data store layers was accelerated by AMAZE™ that minimized downtime and saved time and efforts by over **60%.** 

#### **Business Benefits**













#### **About Hexaware**

We are a global technology and business process services company empowering enterprises worldwide to realize digital transformation at scale and speed. Our platform-enabled strategy – featuring Amaze® for full cloud enablement, Mobiquity™ for digital product engineering, and Tensai® for extreme automation – drives human-machine collaboration to create immersive customer experiences and solve complex business problems. We believe technology is a magical thing, and our purpose is to create smiles through great people and technology.

With corporate headquarters in Mumbai and regional headquarters in New Jersey for North America, London for Europe, and Sydney for APAC, we service customers in over one hundred languages from every major time and regulatory