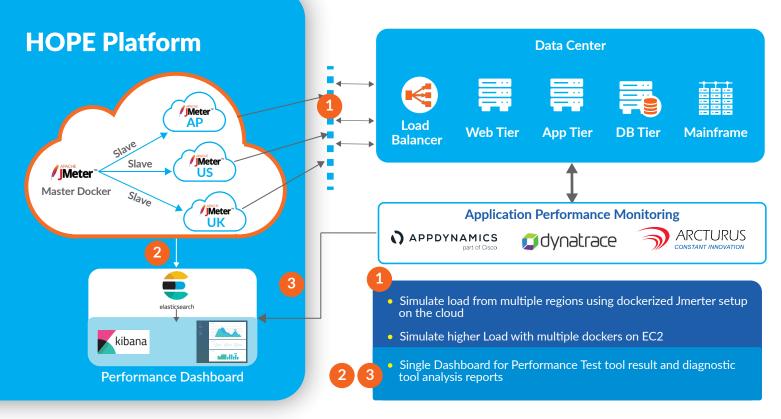

# HOPE (Hexaware Open source based Performance Engineering) platform

Cost saving: The solution is designed to bring down the license cost for Performance Engineering. It leverages open source (free tools) like dockerized Jmeter, Elastic Search and Kibana dashboard to address the challenges. It can integrate with tools like Perfmon and NMON (Open Source) to minimize the cost further.

## Our solution enables the following key benefits:

Higher Concurrency: 20,000+ concurrent users can be tested at a time using Jmeter dockers running on cloud infrastructure or physical / virtual machines.

**Time:** The setup can be implemented within no time, unlike any other licensed tools in the market. A few commands can bring up the entire infra required for load generation to the app under test.

**Cost:** We use our expertise in analyzing logs from application and tools and leverage open source tools – free to use - that help in bringing down the cost of performance engineering to minimum.

**Protocol Coverage:** Jmeter enables a vast range of protocol support. It helps in testing all types of APIs, micro-services, web applications and mobile apps.

Integrated Dashboard: The solution can be integrated with Elastic Search and Kibana for having a better representation of the Jmeter results and diagnostics monitoring matrix in a single dashboard.