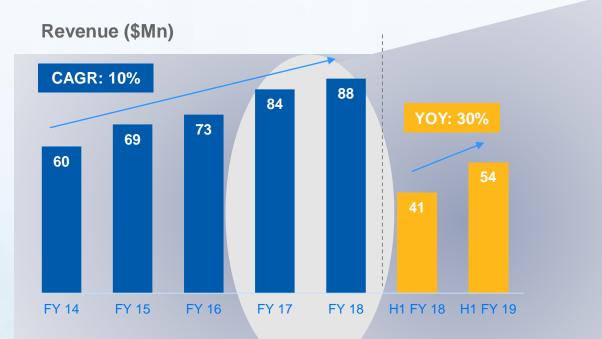

# **Professional Services**

**Performance Snapshot** 

2

HTPS\* Revenue (\$Mn)