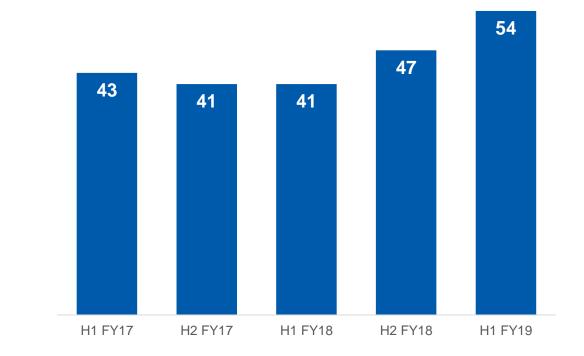

# **Professional Services**

**Performance Snapshot** 

2

HTPS\* Revenue (\$Mn)