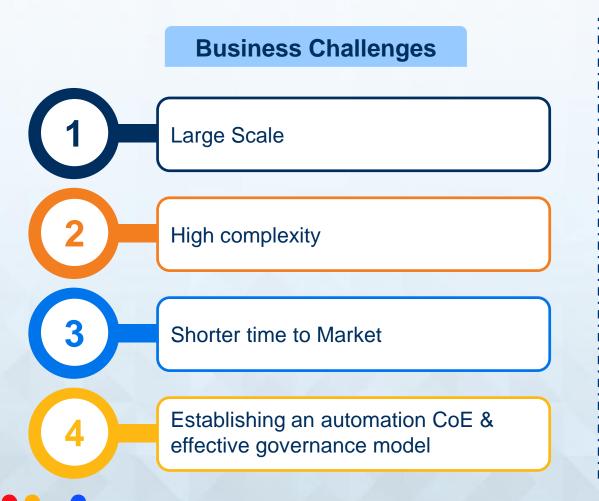

### Case Study – Global Benefits Administration Company (2/3)

- RPA & beyond RPA solution to build a robust cost saving architecture

- Enhancing efficiency of operations by 30% while bringing down costs of current team
- Establish a scalable managed services model for automation design, development, implementation and ongoing support (minimize IT intervention for process changes), leveraging existing technology as much as possible
  - Evolve a financial model to share both risk and reward