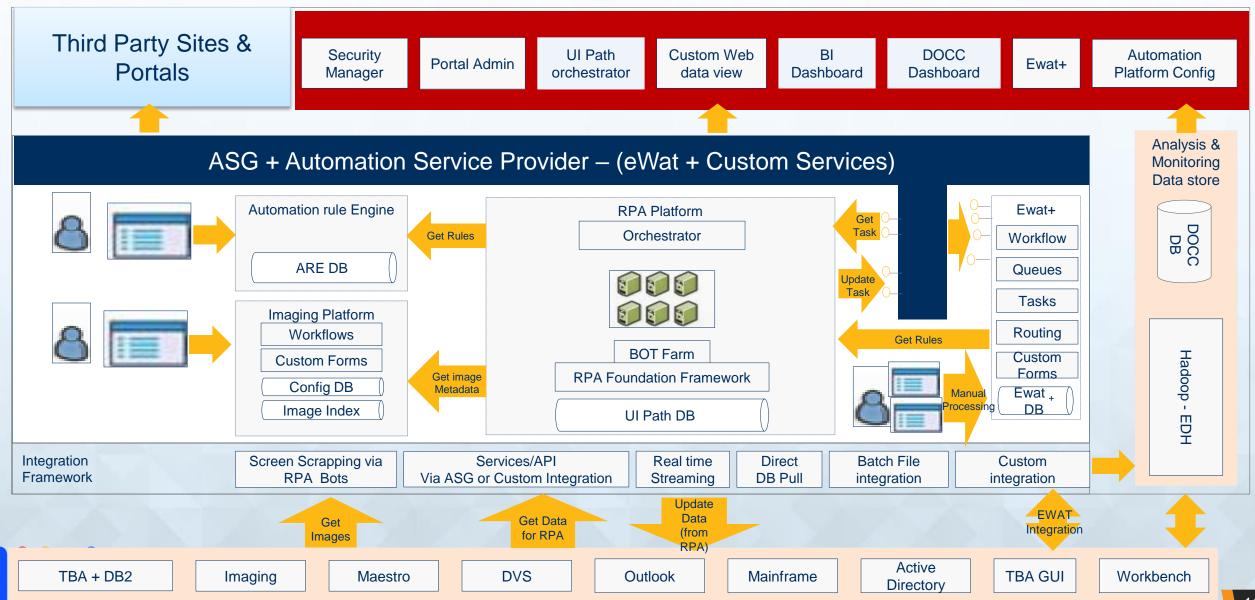

### Case Study – Global Benefits Administration Company (2/3)

- RPA & beyond RPA solution to build a robust cost saving architecture

- Enhancing efficiency of operations by 30% while bringing down costs of current team
- Establish a scalable managed services model for automation design, development, implementation and ongoing support (minimize IT intervention for process changes), leveraging existing technology as much as possible
  - Evolve a financial model to share both risk and reward