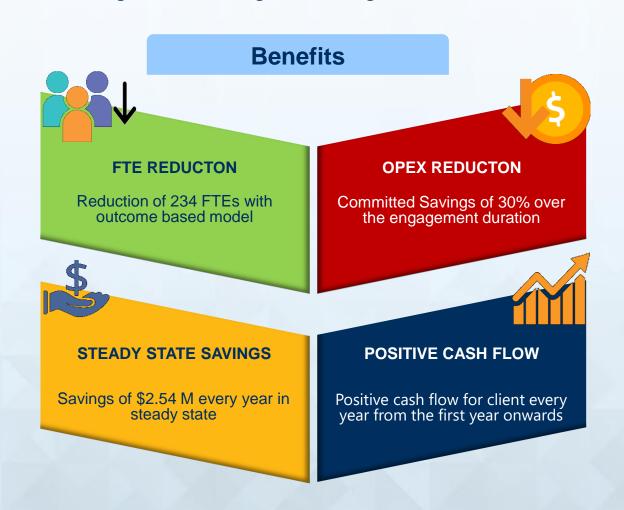

# **Key DMS / DMS Lite Projects Deployed**

- Digital Managed Services (DMS): Automating
   65% tasks in 4 key insurance processes through
   RPA, residual tasks to be delivered by Hexaware
   FTEs
- Committed 52% savings in TCO over 3 years

Leading Insurance & Pension Solutions

- RPA enabled online background
   verification automating 50% tasks
- Overall cost savings 40%

Leading HR Background Screening Provider

- RPA enabled Claims, Coordination of Benefits processing
- 50 % FTE reductions / cost savings
- Improved accuracy levels & turn around

**Leading Insurance Provider** 

- DMS Lite: Automating the Creation of Insurance
   Certificate Request for Civil Liability & Property
   Insurance
- Reduced processing time by 96%

**Leading Bank & Insurer** 

- DMS covering multi geography payment investigation processes – automating 45% tasks in 15+ payment investigation processes
- Committed 49% TCO savings in an India vendor to vendor model

**Leading Global Bank** 

- Billing Automation
- 800% productivity improvement (AHT reduced from 60 mins to 8 mins)
- 100% accuracy levels achieved

**Leading Global Engineering Firm** 