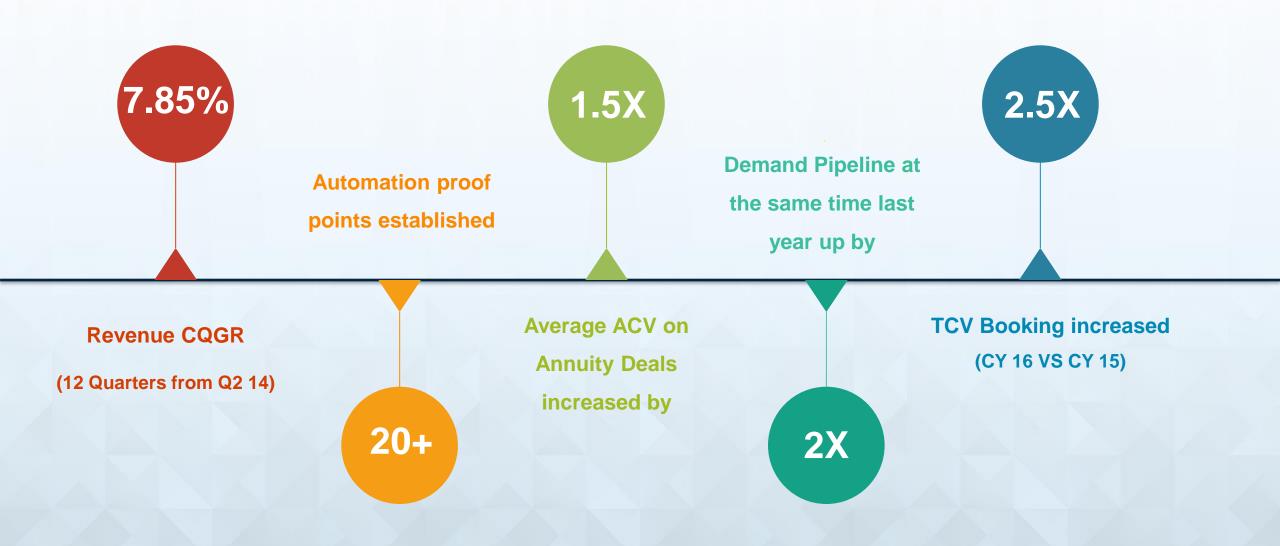

# Performance Snapshot (1/3)

# Performance Snapshot (2/3)

# Performance Snapshot (3/3)