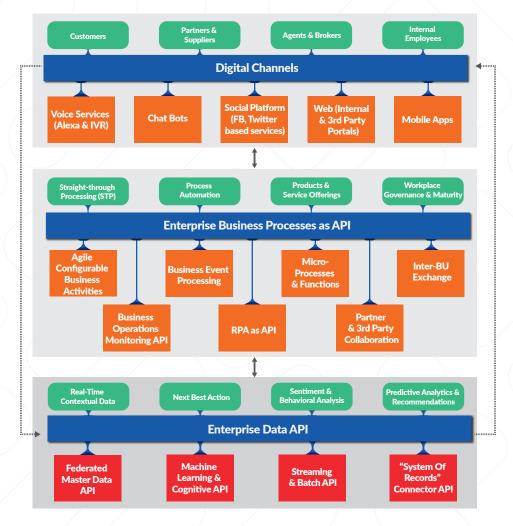

# Unlocking the Power within your Enterprise

API Enabled Real-time Orchestration Framework – AERO leveraging MuleSoft platform realizes the vision for driving Data, Process and Channel unison

### API Enabled Real-time Orchestration Framework - AERO

Imagine seamless data availability, connecting applications and processes via APIs for innovative, digital solutions. How about empowering it with artificial intelligence? Hexaware's digital collaboration framework is all about extreme collaboration.

### AERO: The perfect catalyst for an accelerated API journey

# **Solution Highlights:**

- API led Connectivity Redesign enterprises to be visualized as a "Network of APIs"
- Omni-Channel Enabled API Capability to handle diverse channel specific nuances
- Data API Layer Federating over multiple data stores & platforms delivering API for runtime analysis of events
- Robust Event Processing Event pipeline & storage, streaming, processing & correlation framework
- Event driven Process Orchestration