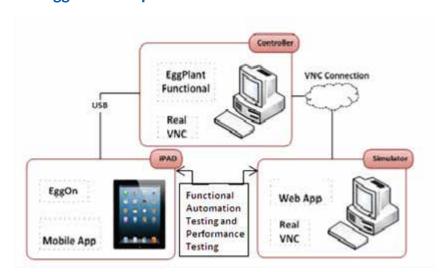

which included 3 regional cases (US, APAC and EMEA) and 2 test environments (IST and UAT)

#### Value Delivered

- Saved more than 60% of the test execution effort by automating functional and device-level performance testing using the same script and runtime for both types of testing
- Reduced script development effort by 20% due to the framework's in-built script portability capability
- Enhanced test coverage and reduced the apps' regression testing time by 50% per cycle, across regions and test environments
- The tool can automate not only mobile app testing but can also automate desktop web application testing using image recognition
- The testing tool and the framework were also used for foreign language and localization testing of the mobile app, as required

# The eggPlant Setup



#### The Automation Framework



## **About Hexaware**

Hexaware is the fastest growing next-generation provider of IT, BPO and consulting services. Our focus lies on taking a leadership position in helping our clients attain customer intimacy as their competitive advantage. Our digital offerings have helped our clients achieve operational excellence and customer delight by 'Powering Man Machine Collaboration.' We are now on a journey of metamorphosing the experiences of our customer's customers by leveraging our  $industry-leading\ delivery\ and\ execution\ model,\ built\ around\ the\ strategy-\'automate\ Everything,\ Cloudify\ Everything,\ Transform\ Customer\ Experiences.\'automate\ Experiences.\'a$ We serve customers in Banking, Financial Services, Capital Markets, Healthcare, Insura