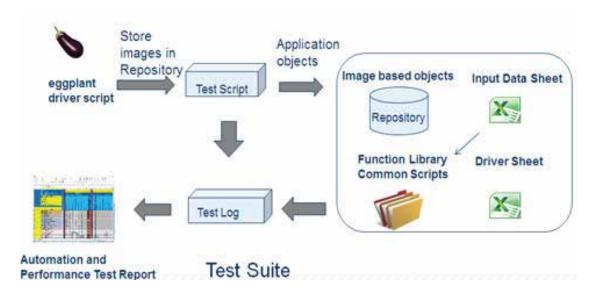

(US, APAC and EMEA) and 2 test environments (IST and UAT)

#### Value Delivered

- Saved more than 60% of the test execution effort by automating functional and device-level performance testing using the same script and runtime for both types of testing
- Reduced script development effort by 20% due to the framework's in-built script portability capability
- Enhanced test coverage and reduced the apps' regression testing time by 50% per cycle, across regions and test environments
- The tool can automate not only mobile app testing but can also automate desktop web application testing using image recognition
- The testing tool and the framework were also used for foreign language and localization testing of the mobile app, as required

# The eggPlant Setup



#### The Automation Framework



## **About Hexaware**

Hexaware is the fastest growing next-generation provider of IT, BPO and consulting services. Our focus lies on taking a leadership position in helping our clients attain customer intimacy as their competitive advantage. Our digital offerings have helped our clients achieve operational excellence and customer delight by 'Powering Man Machine Collaboration.' We are now on a journey of metamorphosing the experiences of our customer's customers by leveraging our  $industry-leading\ delivery\ and\ execution\ model,\ built\ around\ the\ strategy-\'automate\ Everything,\ Cloudify\ Everything,\ Transform\ Customer\ Experiences.\'automate\ Experiences.\'a$ We serve customers in Banking, Financial Services, Capital Markets, Healthcare, Insurance, Manufacturing, Retail, Educa