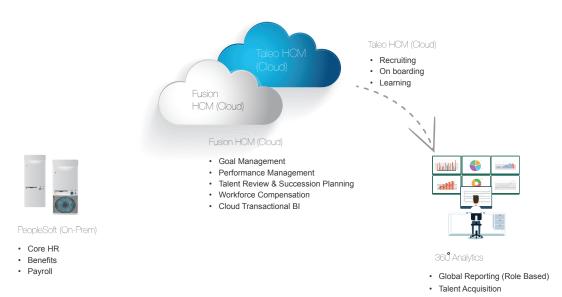

# The Hexaware Solution

Client chose Oracle's HCM Cloud application for catering to its business requirements. Hexaware's award winning cloud team deployed the solution using its certified implementation method. We delivered the engagement in a hybrid co-existence model as displayed below

Co-Existence Model for HR Digitalization